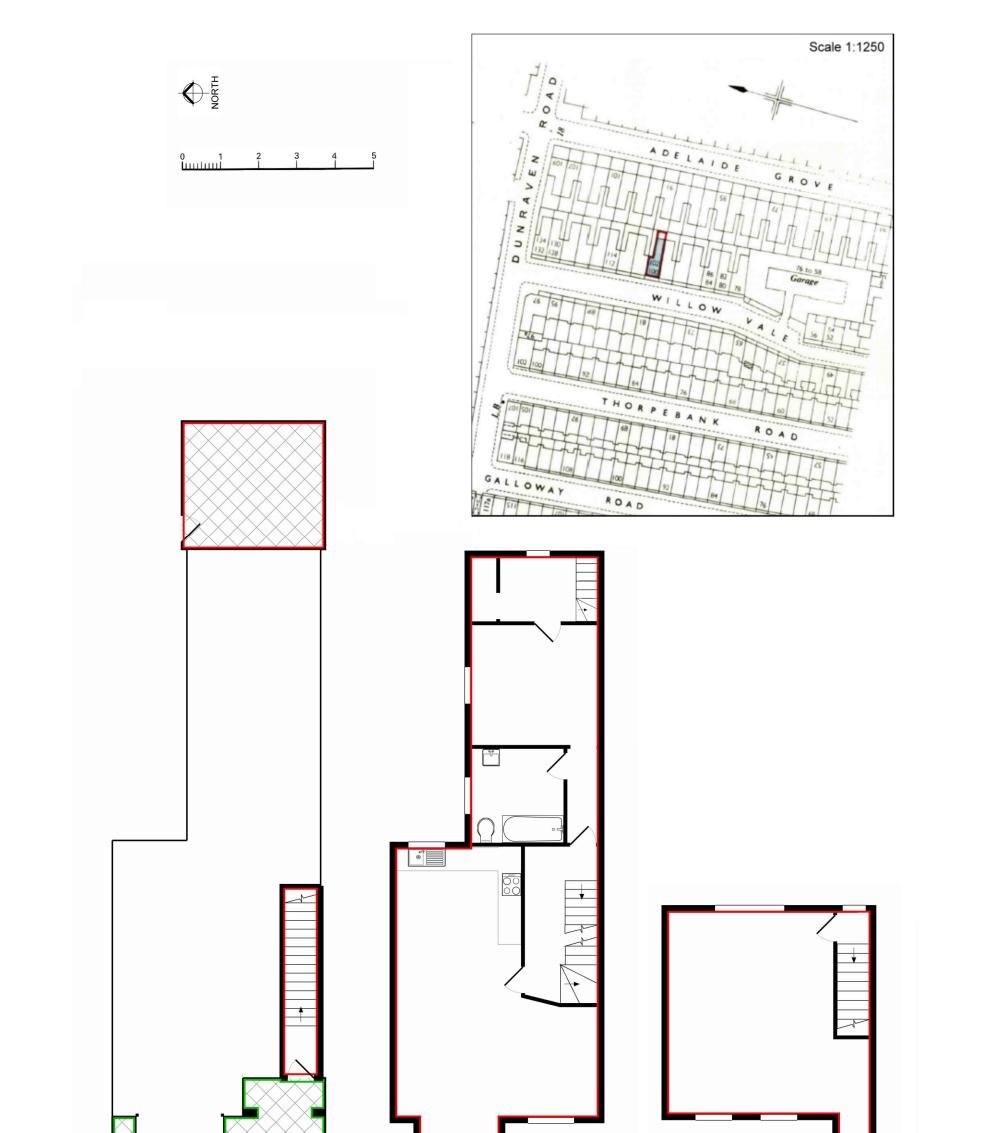

|       | 2                                                    | Home Standards Ltd                                               |
|-------|------------------------------------------------------|------------------------------------------------------------------|
| notes | Lease Plan : Residential property with shared areas. | Sutton Business Centre                                           |
|       | 100 Willow Vale, London, W12 0PB                     | Restmor Way, Sutton, SM6 7AH<br>(W) www.HomeStandards.co.uk      |
|       |                                                      | (E) Info@HomeStandards.co.uk                                     |
|       | Red outlined areas are part of demise.               | (T) 0208 648 9871                                                |
|       | Green outlined areas are shared. Pap                 | Scale: 1:100<br>Paper size: A3                                   |
|       |                                                      | Date of issue: 30 <sup>th</sup> January 2015<br>Issue number: 01 |